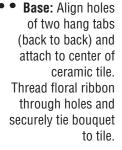

#### MATERIALS

| QTY | ITEM  | SIZE   | DESCRIPTION                          |
|-----|-------|--------|--------------------------------------|
| 1   | 97143 | 28"    | Cheeseburger                         |
| 1   | 11242 | 11"    | Mocha Brown Latex                    |
| 1   | 11262 | 11"    | Jewel Lime Latex                     |
| 1   | 11123 | 11"    | Red Latex                            |
| 1   | 5234  | 5"     | Goldenrod Latex                      |
| 1   | 1910  |        | Hang Tabs                            |
| 1   | 1123  | 3/16"  | Red Ribbon                           |
| 1   | 1124  | 3/16"  | Yellow Ribbon                        |
| 1   | 1139  | 3/16"  | Lime Ribbon                          |
| 1   |       | 1 1/4" | Sheer Floral Ribbon                  |
| 1   | 1714  |        | Ultra Hi-Float™ (16 oz.)             |
| 1   |       | 6"     | Ceramic Tile                         |
| 1   |       |        | Ketchup, Mustard, and Relish Bottles |